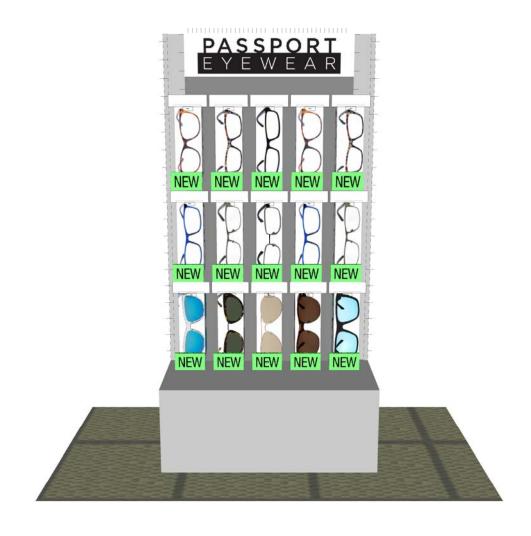

# Impulse Queue Unit 27 (Double Sided Unit) - Passport Eyewear (Trial Outlets Only)

Page: 2 of 4

#### PLANOGRAM UPDATE - PRODUCT LOCATION SUMMARY

#### **NEW PRODUCTS**

Please ADD the below products into this Planogram.

#### REMOVED / DISCONTINUED PRODUCTS

Please REMOVE the below products from this Planogram.

Note: the products below are marked with a "NEW" label on the Planogram image, for reference purposes only - there is no need to add additional signage or POS to the display.

Note: please check the product status of the materials listed below as some lines may either be relocated to another Planogram, be placed in the Everyday Zone or marked down to be placed in the Clearance section within this Planogram (as indicated in the Planogram image) or the Clearance Zone of your outlet.