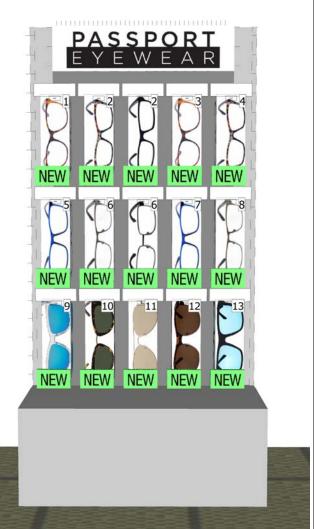

## Impulse Queue Unit 27 (Double Sided Unit) - Passport Eyewear (Trial Outlets Only)

Page: 4 of 4

FRONT VIEW SIDE VIEW

FLOORPLAN CODE:

31 JAN 2022

| 0.07.4   |                    |               | [111,100, ] 5.40                 |         | 5 0 NOTON # N//     |
|----------|--------------------|---------------|----------------------------------|---------|---------------------|
|          | board: IMPULSE QUE |               | W: 40.0 cm   D: 1.0 c            |         |                     |
| LOCATION | PRODUCT ID         | UPC / EAN     | DESCRIPTION                      | FACINGS | NEW/DELETED PRODUCT |
| 1        | 16465              | 9315264911001 | Reading Glasses Asst +1.50 Set 1 | 1       | NEW                 |
| 2        | 16470              | 9315264911018 | Reading Glasses Asst +2.00 Set 1 | 1       | NEW                 |
| 2        | 16470              | 9315264911018 | Reading Glasses Asst +2.00 Set 1 | 1       | NEW                 |
| 3        | 16471              | 9315264911025 | Reading Glasses Asst +2.50 Set 1 | 1       | NEW                 |
| 4        | 16473              | 9315264911032 | Reading Glasses Asst +3.00 Set 1 | 1       | NEW                 |
| 5        | 16475              | 9315264911049 | Reading Glasses Asst +1.50 Set 2 | 1       | NEW                 |
| 6        | 16512              | 9419264911056 | Reading Glasses Asst +2.00 Set 2 | 1       | NEW                 |
| 6        | 16512              | 9419264911056 | Reading Glasses Asst +2.00 Set 2 | 1       | NEW                 |
| 7        | 16479              | 9315264911063 | Reading Glasses Asst +2.50 Set 2 | 1       | NEW                 |
| 8        | 16483              | 9315264911070 | Reading Glasses Asst +3.00 Set 2 | 1       | NEW                 |
| 9        | 16486              | 9315264911087 | Mens Fashion Sunglasses          | 1       | NEW                 |
| 10       | 16497              | 9315264911117 | Ladies Fashion Sunglasses        | 1       | NEW                 |
| 11       | 16509              | 9315264911124 | Metal Aviator Sunglasses         | 1       | NEW                 |
| 12       | 16494              | 9315264911094 | Ladies Classic Sunglasses        | 1       | NEW                 |
| 13       | 16495              | 9315264911100 | Mens Active Sunglasses           | 1       | NEW                 |