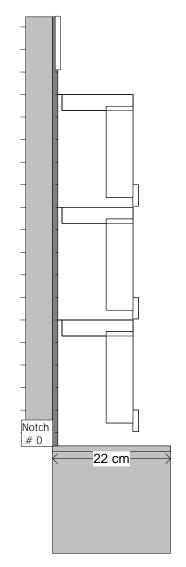

## Impulse Queue Unit 27 (Double Sided Unit) - Passport Eyewear (Trial Outlets Only)

Page: 4 of 4

FRONT VIEW SIDE VIEW

FLOORPLAN CODE:

31 JAN 2022

| 0.07.4   |                    |               | [111,100, ] 5.40                 |         | 5 0 NOTON # N//     |
|----------|--------------------|---------------|----------------------------------|---------|---------------------|
|          | board: IMPULSE QUE |               | W: 40.0 cm   D: 1.0 c            |         |                     |
| LOCATION | PRODUCT ID         | UPC / EAN     | DESCRIPTION                      | FACINGS | NEW/DELETED PRODUCT |
| 1        | 16465              | 9315264911001 | Reading Glasses Asst +1.50 Set 1 | 1       | NEW                 |
| 2        | 16470              | 9315264911018 | Reading Glasses Asst +2.00 Set 1 | 1       | NEW                 |
| 2        | 16470              | 9315264911018 | Reading Glasses Asst +2.00 Set 1 | 1       | NEW                 |
| 3        | 16471              | 9315264911025 | Reading Glasses Asst +2.50 Set 1 | 1       | NEW                 |
| 4        | 16473              | 9315264911032 | Reading Glasses Asst +3.00 Set 1 | 1       | NEW                 |
| 5        | 16475              | 9315264911049 | Reading Glasses Asst +1.50 Set 2 | 1       | NEW                 |
| 6        | 16512              | 9419264911056 | Reading Glasses Asst +2.00 Set 2 | 1       | NEW                 |
| 6        | 16512              | 9419264911056 | Reading Glasses Asst +2.00 Set 2 | 1       | NEW                 |
| 7        | 16479              | 9315264911063 | Reading Glasses Asst +2.50 Set 2 | 1       | NEW                 |
| 8        | 16483              | 9315264911070 | Reading Glasses Asst +3.00 Set 2 | 1       | NEW                 |
| 9        | 16486              | 9315264911087 | Mens Fashion Sunglasses          | 1       | NEW                 |
| 10       | 16497              | 9315264911117 | Ladies Fashion Sunglasses        | 1       | NEW                 |
| 11       | 16509              | 9315264911124 | Metal Aviator Sunglasses         | 1       | NEW                 |
| 12       | 16494              | 9315264911094 | Ladies Classic Sunglasses        | 1       | NEW                 |
| 13       | 16495              | 9315264911100 | Mens Active Sunglasses           | 1       | NEW                 |